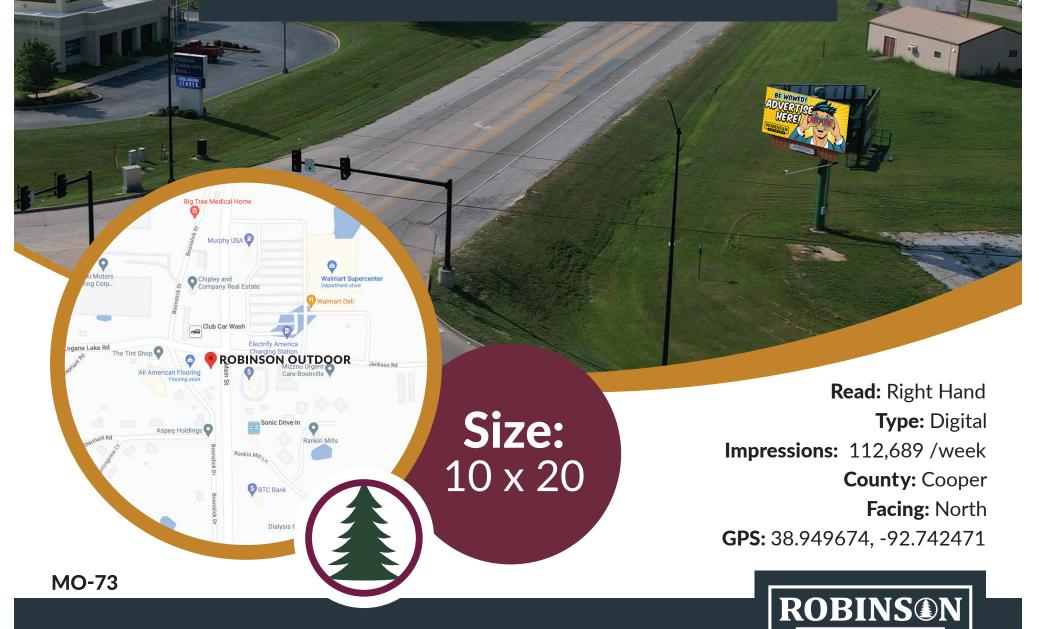

## BOONVILLE, MO © 17985 Boonslick Rd

Read: Left Hand Type: Digital Impressions: 85,252/week County: Cooper Facing: South GPS: 38.949674, -92.742471 

Size:
Image: Solid Control

Solid Control
Image: Solid Control

Image: Solid Control
<td

The Tint Shore

**Big Tree Medical Home** 

Murphy USA

Chipley and Company Real Estate

Club Car Was

**ROBINSON OUTDOOR** 

573.768.8100 | info@robinsonoutdoorllc.com | robinsonoutdoorllc.com